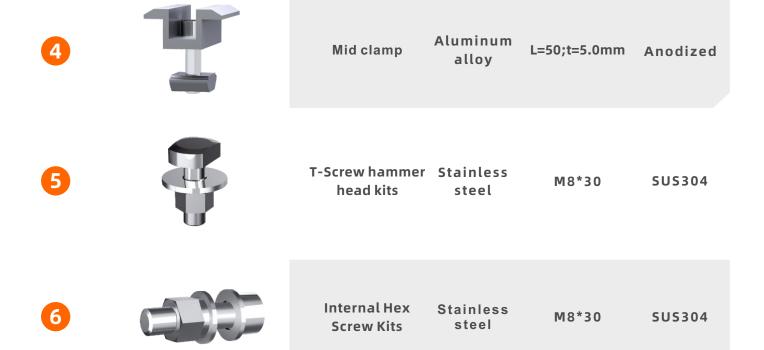

### **COMPONENTS**

| Model               | Material          | Spec        | Surface<br>treatment |
|---------------------|-------------------|-------------|----------------------|
| HC-01-01-01<br>Rail | Aluminum<br>alloy | 30*50*1.2mm | Anodized             |
| HC-01-01-02<br>Rail | Aluminum<br>alloy | 25*40*1.3mm | Anodized             |
| HC-01-01-03<br>Rail | Aluminum<br>alloy | 41*41*2.0mm | Anodized             |
| HC-01-01-04<br>Rail | Aluminum<br>alloy | 30*40*1.2mm | Anodized             |
| HC-01-01-05<br>Rail | Aluminum<br>alloy | 30*40*1.2mm | Anodized             |
| HC-01-01-06<br>Rail | Aluminum<br>alloy | 30*40*1.2mm | Anodized             |
| HC-01-01-07<br>Rail | Aluminum<br>alloy | 20*40*2.3mm | Anodized             |