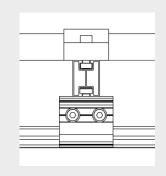

| Anodized                    | Module size     | 2278*1134*30 (customizable)                                              |  |
| Layout       | Horizontal or vertical      | Material        | Aluminum alloy 6063-T5、Aluminum alloy 6005-T5<br>Stainless steel SUS 304 |  |
| Service life | 25 years                    | Design standard | NB/T10115-2018                                                           |  |

# Perfect match: Preserve the structural integrity and waterproofing of clamps and rails, Italiavas for modular assembly and flexible Installation with fewer components. Corrosion resistance: The aluminum alloy structure and stainless steel fastening bolts ensure roof conditions and service life.

### **PRODUCT TYPES**

## Standing seam clamp

Rail: HC-01-01-04 clamp: HC-01-02-01





# Trapezoidal roof clamp

Rail: HC-0c1-01-05 clamp: HC-01-01-05





### **COMPONENTS**

| Model               | Material          | Spec        | Surface<br>treatment |
|---------------------|-------------------|-------------|----------------------|
| HC-01-01-01<br>Rail | Aluminum<br>alloy | 30*50*1.2mm | Anodized             |
| HC-01-01-02<br>Rail | Aluminum<br>alloy | 25*40*1.3mm | Anodized             |
| HC-01-01-03<br>Rail | Aluminum<br>alloy | 41*41*2.0mm | Anodized             |
| HC-01-01-04<br>Rail | Aluminum<br>alloy | 30*40*1.2mm | Anodized             |
| HC-01-01-05<br>Rail | Aluminum<br>alloy | 30*40*1.2mm | Anodized             |
| HC-01-01-06<br>Rail | Aluminum<br>alloy | 30*40*1.2mm | Anodized             |
| HC-01-01-07<br>Rail | Aluminum<br>alloy | 20*40*2.3mm | A