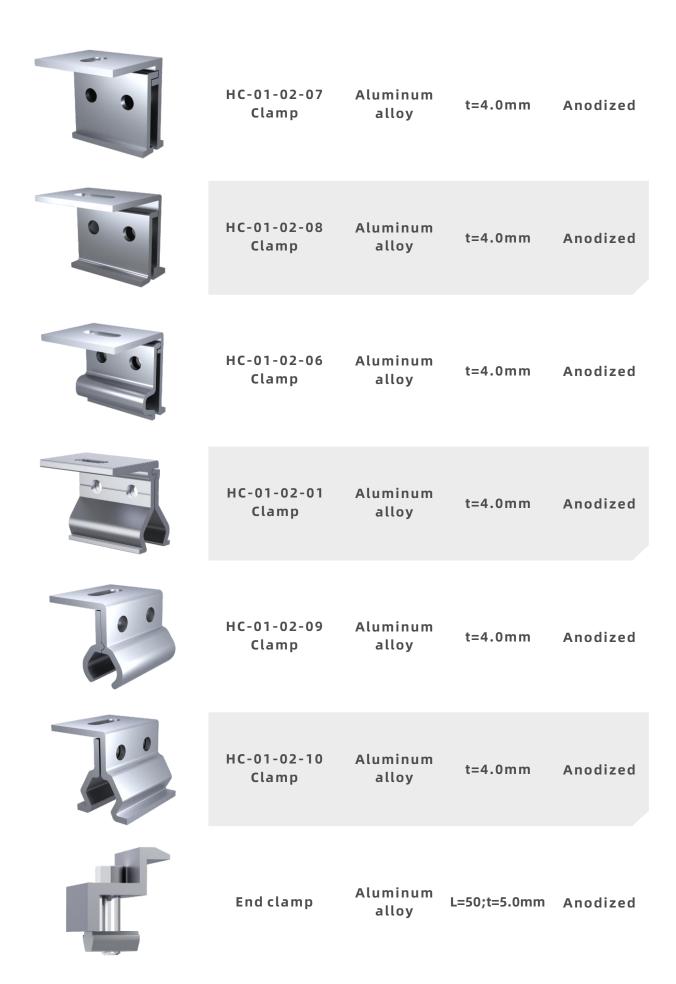

### **COMPONENTS**

| Model               | Material          | Spec        | Surface<br>treatment |
|---------------------|-------------------|-------------|----------------------|
| HC-01-01-01<br>Rail | Aluminum<br>alloy | 30*50*1.2mm | Anodized             |
| HC-01-01-02<br>Rail | Aluminum<br>alloy | 25*40*1.3mm | Anodized             |
| HC-01-01-03<br>Rail | Aluminum<br>alloy | 41*41*2.0mm | Anodized             |
| HC-01-01-04<br>Rail | Aluminum<br>alloy | 30*40*1.2mm | Anodized             |
| HC-01-01-05<br>Rail | Aluminum<br>alloy | 30*40*1.2mm | Anodized             |
| HC-01-01-06<br>Rail | Aluminum<br>alloy | 30*40*1.2mm | Anodized             |
| HC-01-01-07<br>Rail | Aluminum<br>alloy | 20*40*2.3mm | Anodized             |