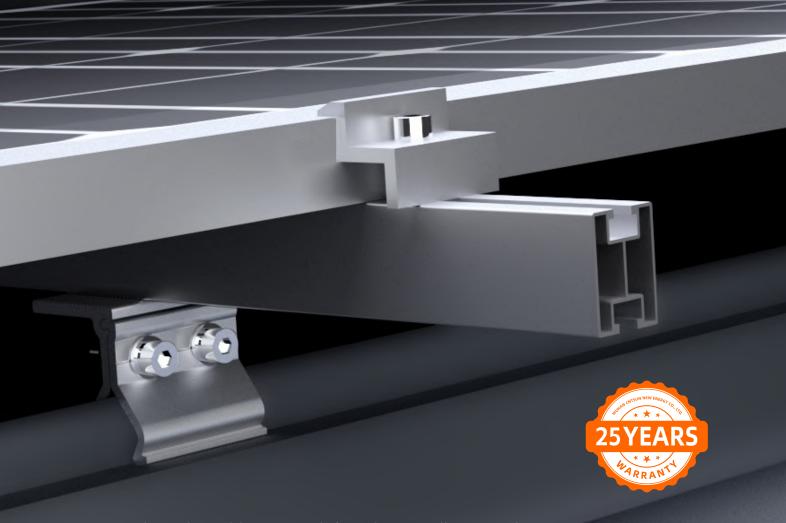

### **METAL ROOF MOUNTING SYSTEM**

The mounting system, made of aluminum alloy material, mainly consists of clamps and rails. Adopted a uniform load and separate design, the mounting system features great flexibility, lightweight roof load, and high anti-corrosion performance.

# Perfect match: Preserve the structural integrity and waterproofing of clamps and rails, Italiavas for modular assembly and flexible Installation with fewer components. Corrosion resistance: The aluminum alloy structure and stainless steel fastening bolts ensure roof conditions and service life.