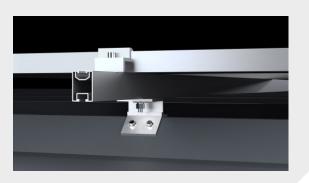

izable)                                              |  |
| Layout       | Horizontal or vertical      | Material        | Aluminum alloy 6063-T5、Aluminum alloy 6005-T5<br>Stainless steel SUS 304 |  |
| Service life | 25 years                    | Design standard | NB/T10115-2018                                                           |  |

# Perfect match: Preserve the structural integrity and waterproofing of clamps and rails, Italiavas for modular assembly and flexible Installation with fewer components. Corrosion resistance: The aluminum alloy structure and stainless steel fastening bolts ensure roof conditions and service life.

### **PRODUCT TYPES**

## Standing seam clamp

Rail: HC-01-01-04 clamp: HC-01-02-01





# Trapezoidal roof clamp

Rail: HC-0c1-01-05 clamp: HC-01-01-05





### **COMPONENTS**

| Model               | Material          | Spec        | Surface<br>treatment |
|---------------------|-------------------|-------------|----------------------|
| HC-01-01-01<br>Rail | Aluminum<br>alloy | 30*50*1.2mm | Anodized             |
| HC-01-01-02<br>Rail | Aluminum<br>alloy | 25*40*1.3mm | Anodized             |
| HC-01-01-03<br>Rail | Aluminum<br>alloy | 41*41*2.0mm | Anodized             |
| HC-01-01-04<br>Rail | Aluminum<br>alloy | 30*40*1.2mm | Anodized             |
| HC-01-01-05<br>Rail | Aluminum<br>alloy | 30*40*1.2mm | Anodized             |
| HC-01-01-06<br>Rail | Aluminum<br>alloy | 30*40*1.2mm | Anodized             |
| HC-01-01-07<br>Rail | Aluminum<br>alloy | 20*40*2.3mm | Anodized             |









The same

Australia

• China

### WUHAN