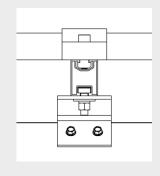

omizable)                                              |  |
| Layout       | Horizontal or vertical      | Material        | Aluminum alloy 6063-T5、Aluminum alloy 6005-T5<br>Stainless steel SUS 304 |  |
| Service life | 25 years                    | Design standard | NB/T10115-2018                                                           |  |

# Perfect match: Preserve the structural integrity and waterproofing of clamps and rails, Italiavas for modular assembly and flexible Installation with fewer components. Corrosion resistance: The aluminum alloy structure and stainless steel fastening bolts ensure roof conditions and service life.

### **PRODUCT TYPES**

## Standing seam clamp

Rail: HC-01-01-04 clamp: HC-01-02-01





# Trapezoidal roof clamp

Rail: HC-0c1-01-05 clamp: HC-01-01-05





### **COMPONENTS**

| Model               | Material          | Spec        | Surface<br>treatment |
|---------------------|-------------------|-------------|----------------------|
| HC-01-01-01<br>Rail | Aluminum<br>alloy | 30*50*1.2mm | Anodized             |
| HC-01-01-02<br>Rail | Aluminum<br>alloy | 25*40*1.3mm | Anodized             |
| HC-01-01-03<br>Rail | Aluminum<br>alloy | 41*41*2.0mm | Anodized             |
| HC-01-01-04<br>Rail | Aluminum<br>alloy | 30*40*1.2mm | Anodized             |
| HC-01-01-05<br>Rail | Aluminum<br>alloy | 30*40*1.2mm | Anodized             |
| HC-01-01-06<br>Rail | Aluminum<br>alloy | 30*40*1.2mm | Anodized             |
| HC-01-01-07<br>Rail | Aluminum<br>alloy | 20*40*2.3mm | Anodized             |









The same

Australia

• China

### WUHA