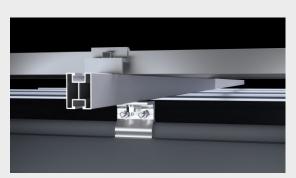

Anodized                    | Module size     | 2278*1134*30 (customizable)                                              |  |
| Layout       | Horizontal or vertical      | Material        | Aluminum alloy 6063-T5、Aluminum alloy 6005-T5<br>Stainless steel SUS 304 |  |
| Service life | 25 years                    | Design standard | NB/T10115-2018                                                           |  |

# Perfect match: Preserve the structural integrity and waterproofing of clamps and rails, Italiavas for modular assembly and flexible Installation with fewer components. Corrosion resistance: The aluminum alloy structure and stainless steel fastening bolts ensure roof conditions and service life.

### **PRODUCT TYPES**

## Standing seam clamp

Rail: HC-01-01-04 clamp: HC-01-02-01





# Trapezoidal roof clamp

Rail: HC-0c1-01-05 clamp: HC-01-01-05





### **COMPONENTS**

| Model               | Material          | Spec        | Surface<br>treatment |
|---------------------|-------------------|-------------|----------------------|
| HC-01-01-01<br>Rail | Aluminum<br>alloy | 30*50*1.2mm | Anodized             |
| HC-01-01-02<br>Rail | Aluminum<br>alloy | 25*40*1.3mm | Anodized             |
| HC-01-01-03<br>Rail | Aluminum<br>alloy | 41*41*2.0mm | Anodized             |
| HC-01-01-04<br>Rail | Aluminum<br>alloy | 30*40*1.2mm | Anodized             |
| HC-01-01-05<br>Rail | Aluminum<br>alloy | 30*40*1.2mm | Anodized             |
| HC-01-01-06<br>Rail | Aluminum<br>alloy | 30*40*1.2mm | Anodized             |
| HC-01-01-07<br>Rail | Aluminum<br>alloy | 20*40*2.3mm | Ano