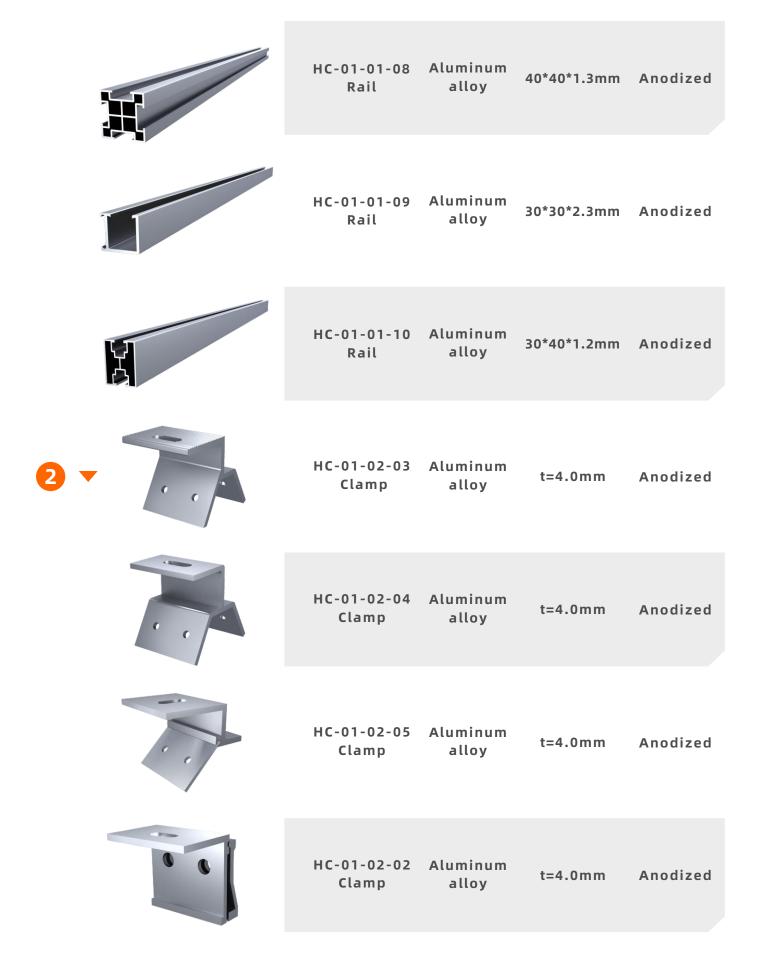

### **COMPONENTS**

| Model               | Material          | Spec        | Surface<br>treatment |
|---------------------|-------------------|-------------|----------------------|
| HC-01-01-01<br>Rail | Aluminum<br>alloy | 30*50*1.2mm | Anodized             |
| HC-01-01-02<br>Rail | Aluminum<br>alloy | 25*40*1.3mm | Anodized             |
| HC-01-01-03<br>Rail | Aluminum<br>alloy | 41*41*2.0mm | Anodized             |
| HC-01-01-04<br>Rail | Aluminum<br>alloy | 30*40*1.2mm | Anodized             |
| HC-01-01-05<br>Rail | Aluminum<br>alloy | 30*40*1.2mm | Anodized             |
| HC-01-01-06<br>Rail | Aluminum<br>alloy | 30*40*1.2mm | Anodized             |
| HC-01-01-07<br>Rail | Aluminum<br>alloy | 20*40*2.3mm | Anodized             |